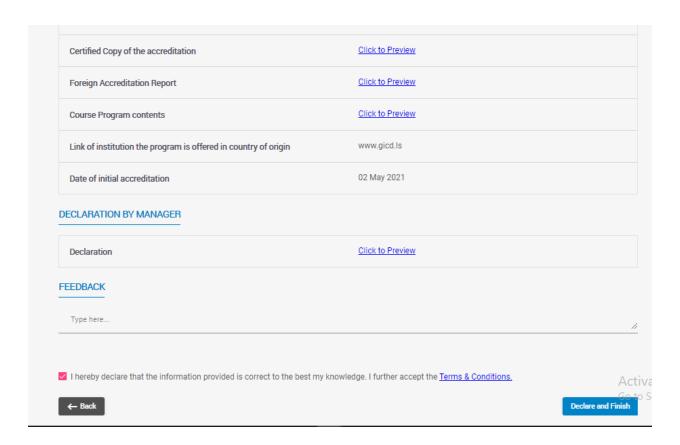

By not picking the correct details, the course you might be looking for, will not appear.

Preview your application, to check that it is the correct data you are uploading. If you note an erroneous details, proceed to change under the TABS as done above.

If all is okay, proceed to Check under the **Terms and Conditions**; and click on **Declare and Finish** as shown below:

You will be redirected to the **Payment Page**. Choose the most appropriate payment page; and the payment will be automatically updated once it's cleared with TVETA.