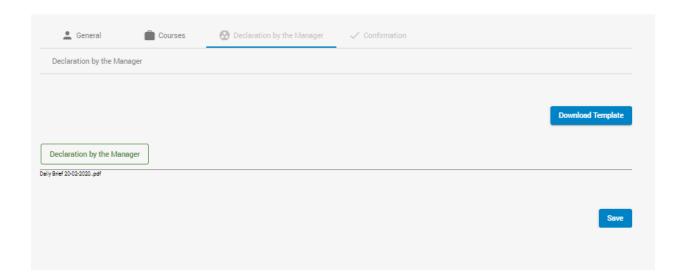

Capture details under Courses as shown below:

This details will include:

Local Collaborating Institution

- Courses
- Supporting Documents

Capture the details under Declaration by the Manager as shown below:

You can download the template availed to allow you capture according to the requirements.

Proceed to Save and continue to the Confirmation page.

TIP: Avoid mix up in the **examining body** and **level of study**.