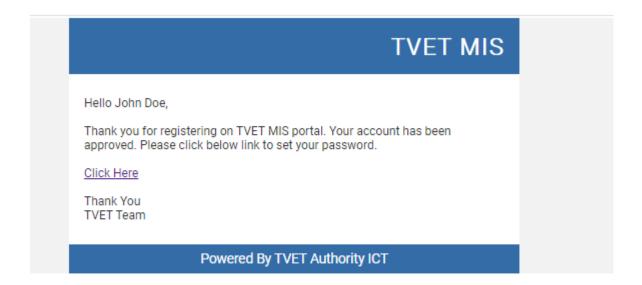

Select the Type of Institution (Foreign) you are seeking registration.

Click on Next and Update the details.

Click on Create Account once this is done. You will receive a prompt as shown below:

Set the password and proceed to login to the Account.