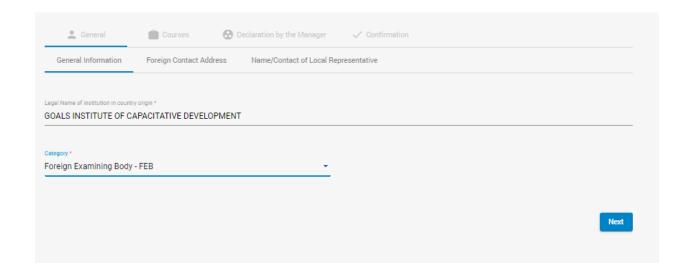

## **REGISTRATION**

Proceed to capture the General Details of the Examining Body as shown below:

You will be required to capture the details under:

- General Information
- Foreign Contact Address
- Name/Contact of Local Representative