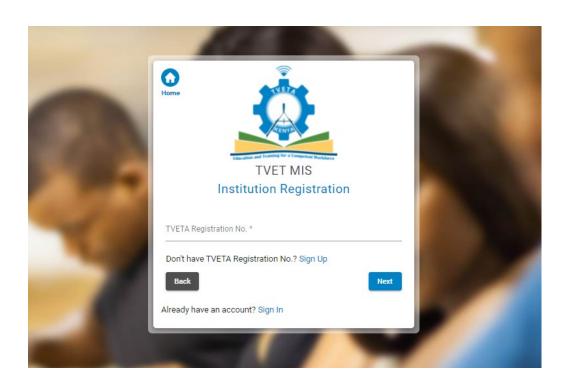

You will access the portal as shown below:

Click on the **INSTITUTION** button to access the **registration/login** view as shown below:

For a **New Institution Registration**, use the **Sign Up** link to create an account and proceed with registration.