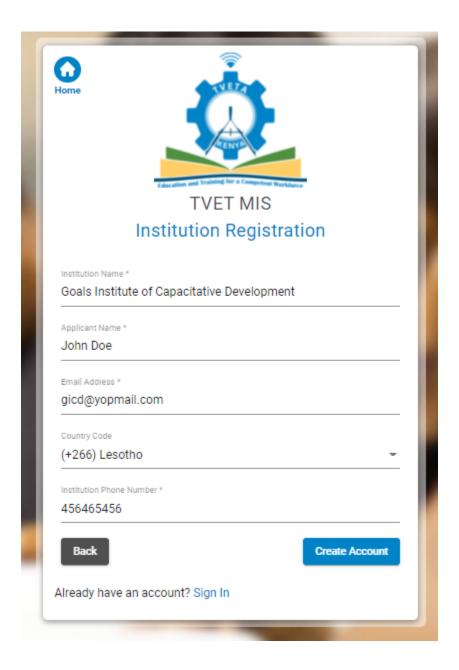

You will access the portal as shown below:

Click on the **INSTITUTION** button to access the **registration/login** view as shown below:

For a **New Institution Registration**, use the **Sign Up** link to create an account and proceed with registration.

Select the Type of Institution (Foreign) you are seeking registration.

Click on Next and Update the details.

Click on Create Account once this is done. You will receive a prompt as shown below:

Set the password and proceed to login to the Account.