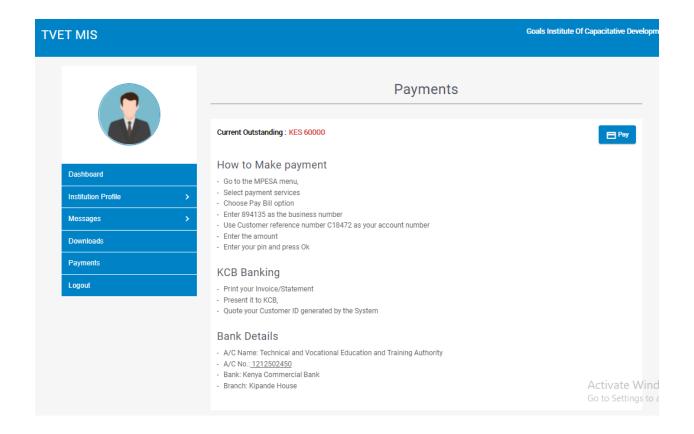

If all is okay, proceed to Check under the **Terms and Conditions**; and click on **Declare and Finish** as shown below:

You will be redirected to the **Payment Page**. Choose the most appropriate payment page; and the payment will be automatically updated once it's cleared with TVETA.

You can access the Dashboard, and also view the Application details from the Institution Profile as shown below:

Once approved, you can download the license from the portal as shown below: