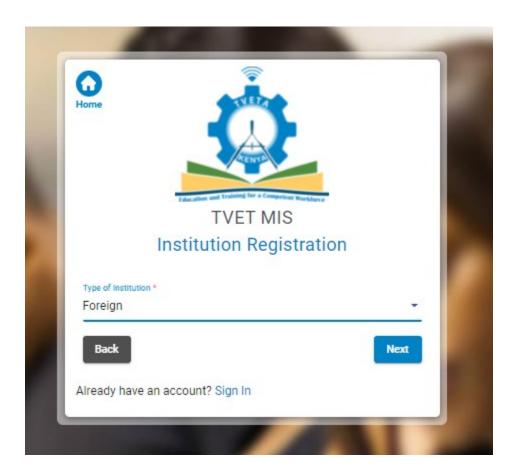

Select the Type of Institution (Foreign) you are seeking registration.

Click on Next and Update the details.

Click on Create Account once this is done. You will receive a prompt as shown below:

Set the password and proceed to login to the Account.