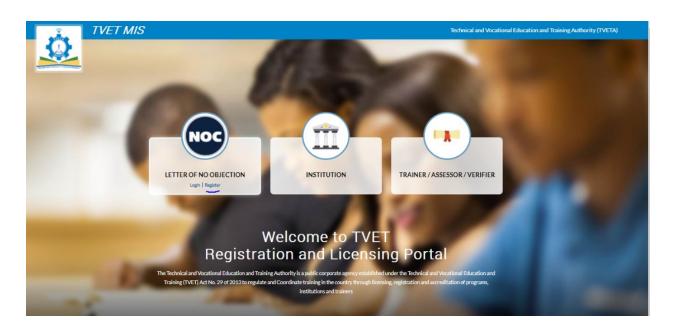

You will access the portal as shown below:

Click on the **INSTITUTION** button to access the **registration/login** view as shown below:

For a **New Institution Registration**, use the **Sign Up** link to create an account and proceed with registration.