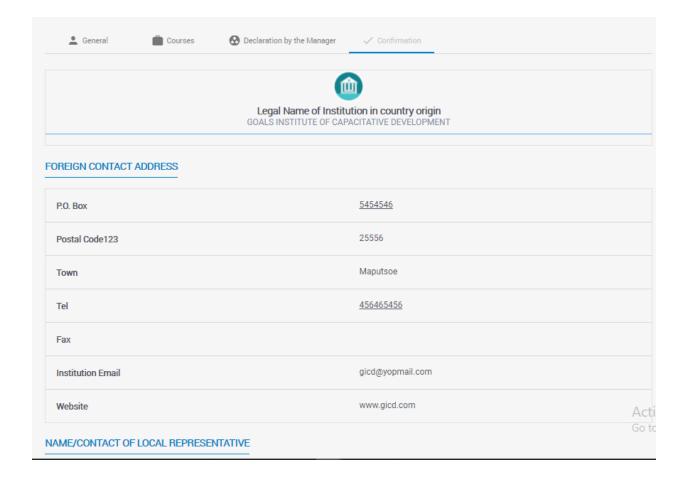

## **REGISTRATION**

Proceed to capture the General Details of the Examining Body as shown below:

You will be required to capture the details under:

- General Information
- Foreign Contact Address
- Name/Contact of Local Representative