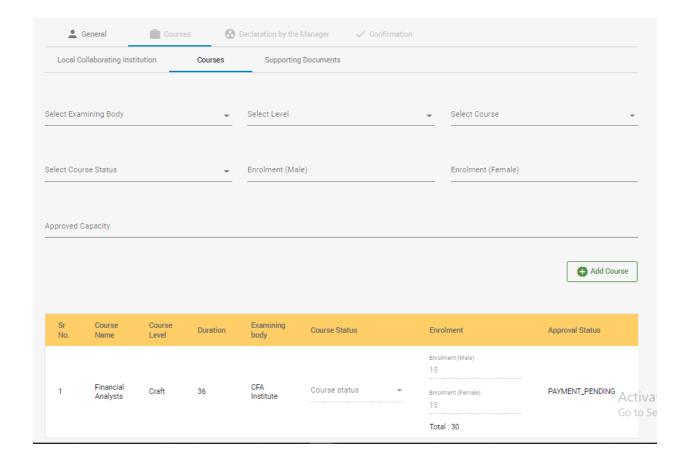

Capture details under Courses as shown below:

This details will include:

Local Collaborating Institution

- Courses
- Supporting Documents

Capture the details under Declaration by the Manager as shown below:

You can download the template availed to allow you capture according to the requirements.

Proceed to Save and continue to the Confirmation page.

TIP: Avoid mix up in the **examining body** and **level of study**.