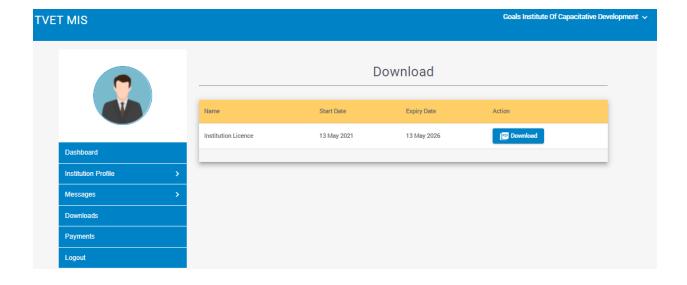

You can access the Dashboard, and also view the Application details from the Institution Profile as shown below:

Once approved, you can download the license from the portal as shown below: