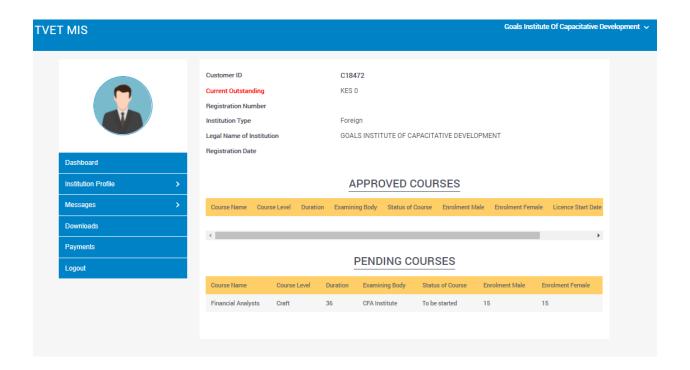

You can access the Dashboard, and also view the Application details from the Institution Profile as shown below:

Once approved, you can download the license from the portal as shown below: